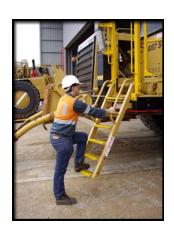

## **Scraper - Rear Access**

Safe Access is also for Mechanics. The Access Innovations Global Scraper Rear Access System provides safe, non-slip, 3-point contact for Operators and Mechanics to the rear of Scrapers. Fits around Fire Suppresion systems.