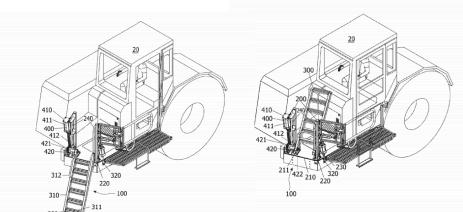

## **Scraper - Front Access**

Designed by Operators FOR Operators! Access Innovations Global<sup>TM</sup> provides the solution for safe access onto and around scrapers.

Simple installation and minimal maintenance provides support to maximize production.

## **Scraper - Rear Access**

Safe Access is also for Mechanics. The Access Innovations Global Scraper Rear Access System provides safe, non-slip, 3-point contact for Operators and Mechanics to the rear of Scrapers. Fits around Fire Suppresion systems.