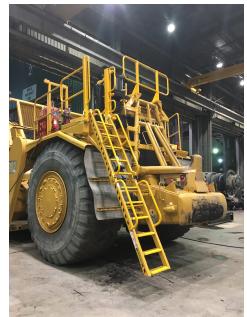

## **Scraper - Rear Access**

Safe Access is also for Mechanics. The Access Innovations Global Scraper Rear Access System provides safe, non-slip, 3-point contact for Operators and Mechanics to the rear of Scrapers. Fits around Fire Suppresion systems.