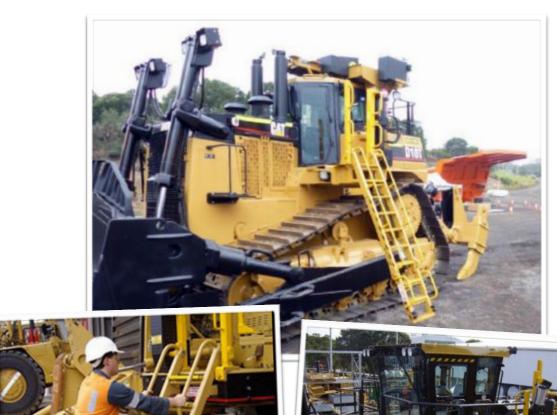

## **Scraper - Front Access**

Designed by Operators FOR Operators! Access Innovations Global<sup>TM</sup> provides the solution for safe access onto and around scrapers.

Simple installation and minimal maintenance provides support to maximize production.