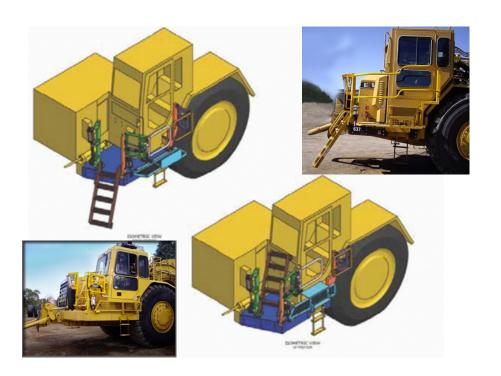

## **Scraper - Rear Access**

Safe Access is also for Mechanics. The Access Innovations Global Scraper Rear Access System provides safe, non-slip, 3-point contact for Operators and Mechanics to the rear of Scrapers. Fits around Fire Suppresion systems.