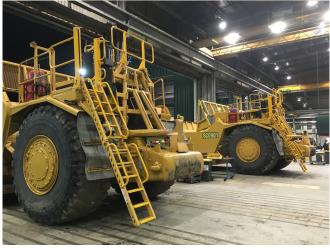

## **Scraper - Rear Access**

Safe Access is also for Mechanics. The Access Innovations Global Scraper Rear Access System provides safe, non-slip, 3-point contact for Operators and Mechanics to the rear of Scrapers. Fits around Fire Suppresion systems.