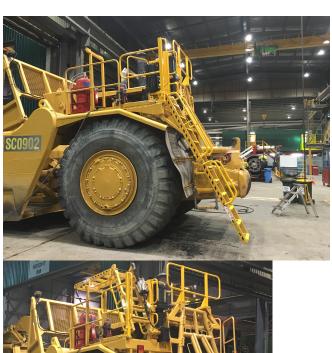

## **Scraper - Front Access**

Designed by Operators FOR Operators! Access Innovations Global<sup>TM</sup> provides the solution for safe access onto and around scrapers.

Simple installation and minimal maintenance provides support to maximize production.